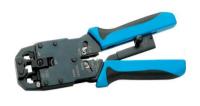

CODE NO: 621NR

**CODE NO: 30** 

**STRAIGHT EDGE STEEL** 

**CRIMPING TOOL** 

**CRIMPING TOOL (NR)** 

**NUMBER SET** 

**CODE NO: 619S** 

**INTERCHANGEABLE RATCHET SPANNER** 