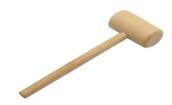

**PIPE CUTTER WHEEL TYPE** 

**CENTRE PUNCH** 

**CODE NO.644W** 

CODE NO.631

WOODEN MALLET

SNIP BENT, LEFT, RIGHT, STRAIGHT

**CODE NO.729** 

SPANNER BOX WRENCH SET WITH TOMMY BAR