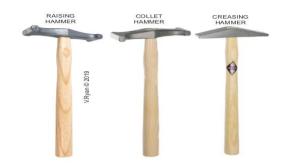

**CODE NO.704** 

**CODE NO.678** 

**CODE NO.705** 

**RAISING/ COLLET/ CREASING HAMMER** 

**CHAIN PIPE WRENCH** 

**F-CONNECTOR** 

**CODE NO.620** 

**CODE NO.713** 