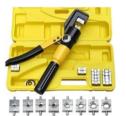

CODE NO: 621NR

**CODE NO: 30** 

**STRAIGHT EDGE STEEL** 

**CRIMPING TOOL** 

**CRIMPING TOOL (NR)** 

**NUMBER SET** 

**CODE NO: 619S** 

**INTERCHANGEABLE RATCHET SPANNER** 