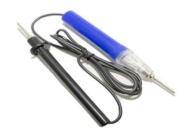

**CODE NO.731** 

CRIMPING TOOL MODULAR

**CONTINUITY TESTER** 

**CODE NO.40** 

**CODE NO.732** 

**CODE NO.733** 

**CODE NO.734** 

**DOT PUNCH** 