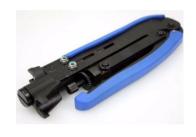

CODE NO: 621NR

**CODE NO: 30** 

**STRAIGHT EDGE STEEL** 

**CRIMPING TOOL** 

**CRIMPING TOOL (NR)** 

**NUMBER SET** 

**CODE NO: 619S** 

**INTERCHANGEABLE RATCHET SPANNER** 