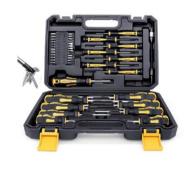

**CODE NO.20** 

42-PIECE MAGNETIC
SCREWDRIVER SET WITH
CASE, SLOTTED, PHILLIPS, HEX
AND PRECISION

NEEDLE FILE SET ASSORTED

**BRADAWL/POCKER** 

**CODE NO. 663** 

CODE NO. 38

**CODE NO.65** 

**PRICK PUNCH** 