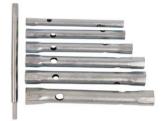

**ENGINEER SCRIBBERS HERMOPHRODITE CODE NO. 710 COLD CHISEL CODE NO.70 CODE NO. 723 CODE NO.626** CODE NO.54 **TENON SAW ROUND PUNCH TONGS STEEL WIRE BRUSH** 



**CODE NO.704** 

**CODE NO.678** 

**CODE NO.705** 

**RAISING/ COLLET/ CREASING HAMMER** 

**CHAIN PIPE WRENCH** 

**F-CONNECTOR** 







**CODE NO.620** 

**CODE NO.713** 

**CODE NO.20** 

42-PIECE MAGNETIC
SCREWDRIVER SET WITH
CASE, SLOTTED, PHILLIPS, HEX
AND PRECISION

NEEDLE FILE SET ASSORTED

**BRADAWL/POCKER** 







**CODE NO. 663** 

CODE NO. 38

**CODE NO.65** 

**PRICK PUNCH** 

**PIPE CUTTER WHEEL TYPE** 

**CENTRE PUNCH** 





**CODE NO.644W** 

CODE NO.631



WOODEN MALLET

SNIP BENT, LEFT, RIGHT, STRAIGHT







**CODE NO.729** 

SPANNER BOX WRENCH SET WITH TOMMY BAR



**CODE NO.731** 

CRIMPING TOOL MODULAR





**CONTINUITY TESTER** 



**CODE NO.40** 

**CODE NO.732** 

**CODE NO.733** 

**CODE NO.734** 

**DOT PUNCH** 

**COPPER DRIFT PUNCH** 

ELECTRICIAN POCKET

**T-ALLEN KEY** 









**CODE NO.735** 

**CODE NO.738** 

**CODE NO.654** 

**CODE NO.740** 

**FILE CARD BRUSH** 

**FLARING TOOL SET** 

**GRIP WRENCH** 

**MONKEY SPANNER** 









**CODE NO.610** 

**CODE NO.16** 

**CODE NO.617** 

**MAGNETO SPANNER SET** 

**FEELER GAUGE** 

**SQUARE T-WRENCH**