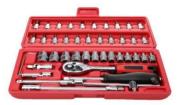

**SOCKET SET OF 25PCS** 

**CODE NO: 623** 

**CIRCLIP PLIER INTERNL** 

**EXTERNAL BEND & STRAIGHT** 

**CODE NO.618** 

**CODE NO.720** 

**ALLEN KEY SET** 

**HAND FILES** 