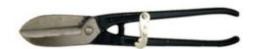

**PIPE CUTTER WHEEL TYPE** 

**CENTRE PUNCH** 

**CODE NO.644W** 

CODE NO.631

WOODEN MALLET

SNIP BENT, LEFT, RIGHT, STRAIGHT

**CODE NO.729** 

SPANNER BOX WRENCH SET WITH TOMMY BAR