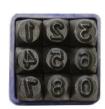

CODE NO: 621NR

**CODE NO: 30** 

**STRAIGHT EDGE STEEL** 

**CRIMPING TOOL** 

**CRIMPING TOOL (NR)** 

**NUMBER SET** 

**CODE NO: 619S** 

**INTERCHANGEABLE RATCHET SPANNER** 